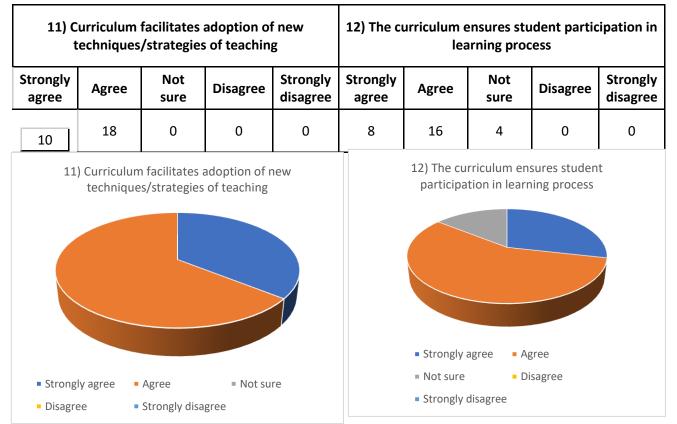

## Teachers' Feedback on Curriculum (2019-20)

| 3) Creates social awareness among the students |                                                   |             |          |                                | 4) The curriculum has been updated in terms of demand                     |                                                       |             |          |                   |  |
|------------------------------------------------|---------------------------------------------------|-------------|----------|--------------------------------|---------------------------------------------------------------------------|-------------------------------------------------------|-------------|----------|-------------------|--|
| Strongly<br>agree                              | Agree                                             | Not<br>sure | Disagree | Strongly disagree              | Strongly<br>agree                                                         | Agree                                                 | Not<br>sure | Disagree | Strongly disagree |  |
| 9                                              | 16                                                | 3           | 0        | 0                              | 9                                                                         | 15                                                    | 4           | 0        | 0                 |  |
| 3                                              | 3) Creates social awareness<br>among the students |             |          |                                |                                                                           | 4) The curriculum has been updated in terms of demand |             |          |                   |  |
|                                                |                                                   |             |          | <ul> <li>Strongly a</li> </ul> | -                                                                         | -                                                     |             |          |                   |  |
|                                                | <ul><li>Not sure</li><li>Strongly di</li></ul>    |             | sagree   |                                | <ul> <li>Not sure</li> <li>Disagree</li> <li>Strongly disagree</li> </ul> |                                                       |             |          |                   |  |