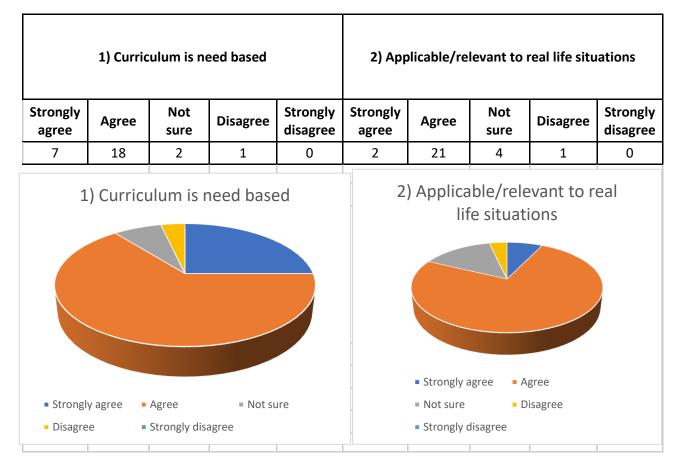

## Teachers' Feedback on Curriculum (2019-20)

| 3) Creates social awareness among the students |                                                   |             |          |                                | 4) The curriculum has been updated in terms of demand                     |                                                       |             |          |                   |  |
|------------------------------------------------|---------------------------------------------------|-------------|----------|--------------------------------|---------------------------------------------------------------------------|-------------------------------------------------------|-------------|----------|-------------------|--|
| Strongly<br>agree                              | Agree                                             | Not<br>sure | Disagree | Strongly disagree              | Strongly<br>agree                                                         | Agree                                                 | Not<br>sure | Disagree | Strongly disagree |  |
| 9                                              | 16                                                | 3           | 0        | 0                              | 9                                                                         | 15                                                    | 4           | 0        | 0                 |  |
| 3                                              | 3) Creates social awareness<br>among the students |             |          |                                |                                                                           | 4) The curriculum has been updated in terms of demand |             |          |                   |  |
|                                                |                                                   |             |          | <ul> <li>Strongly a</li> </ul> | -                                                                         | -                                                     |             |          |                   |  |
|                                                | <ul><li>Not sure</li><li>Strongly di</li></ul>    |             | sagree   |                                | <ul> <li>Not sure</li> <li>Disagree</li> <li>Strongly disagree</li> </ul> |                                                       |             |          |                   |  |